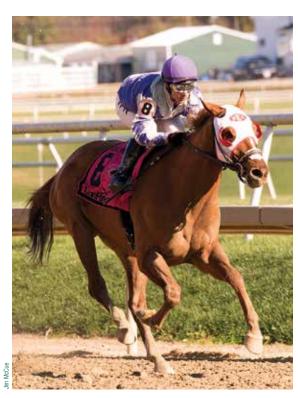

#### PA-BRED HORSE OF THE YEAR: PAGE MCKENNEY

Ch.g., 2010, by Eavesdropper—Winning Grace, by Yarrow Brae. Bred by Dr. James E. Bryant and Linda P. Davis

## A few words from the Executive Secretary

The year 2015 was a great one for breeding and racing in Pennsylvania. I would like to especially congratulate our PA-Bred Horse of the Year, Page McKenney, and his connections. He not only won five stakes but started out 2016 with a bang, breaking the million mark in earnings while winning the Native Dancer and the Grade 3 General George Stakes, his first graded race. PA-bred champion 2-year-old male