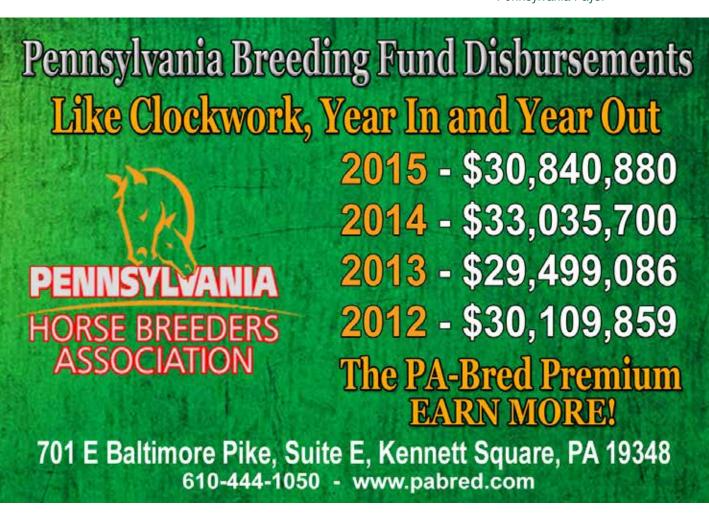

Breeder's Cup Sprint. What a year!

Our leading Breeder for 2015 was Tom McClay, who fell a few dollars short of \$200,000. The leading Breeding Fund Recipient was Northview PA, with over \$350,000. Jump Start led the Stallion Award earners with \$167,893. This year's stakes winners numbered 44 with 10 winning in graded company.